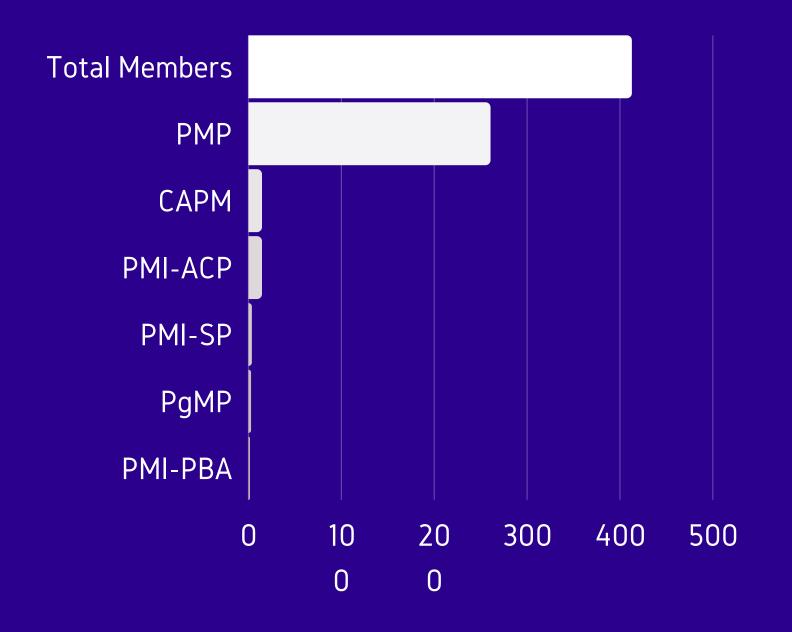

### Member Credentials

We hit our major member milestone this year, recording 412 members by March! To adapt to the changing exam prep environment, we are planning to explore new virtual educational classes to serve members in new ways.